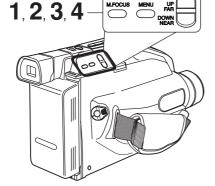

## **Self Demo Mode**

Self Demo mode is on when the screen below appears. To turn it off, follow steps 1-4 below.

#### Before you begin...

• Connect Camcorder to power source.

Set POWER to CAMERA.

2 Press MENU for MENU mode. Press UP or **DOWN** to select SELF DEMO.

Press M.FOCUS to select OFF.

Press MENU to exit.

#### Note:

- · Self Demo stops automatically if battery is attached (page 9) and cassette tape is inserted (page 11).
- · Inserting a tape alone (or attaching a partially charged battery) only temporarily stops Self Demo.
- · Self Demo stops for 30 seconds when the Back Light is pressed.

#### To turn Self Demo back on:

• Set to SELF DEMO : ON in MENU screen.