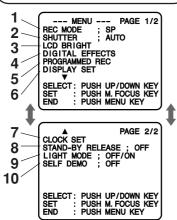

#### VCR Mode Menu Screen

- REC MODE (page 17).
  Change to desired tape speed, SP/SLP.
- 2 SHUTTER (page 25). Select desired shutter speed.
- 3 LCD BRIGHT (pages 17, 20). LCD BRIGHT SETTING sub menu is displayed. Adjust LCD monitor brightness level.
- 4 DIGITAL EFFECTS (pages 26~28, 30). DIGITAL EFFECTS sub menu is displayed. To select DIGITAL ZOOM, MOTIONSENSOR, or FADE.
- 5 PROGRAMMED REC (page 19).
  Camcorder starts and stops recording at a preset time.
- 6 DISPLAY SET (pages 31, 32).
  DISPLAY SET sub menu is displayed.
  To select DISPLAY or MODE SELECT.
- 7 CLOCK SET (pages 14, 15). CLOCK SET sub menu is displayed. Set the Date and Time.
- 8 STAND-BY RELEASE (page 18).
  ON: Enables quick resumption of recording from Stand-by mode.
- 9 LIGHT MODE (page 16). OFF/ON : Light can be set ON or OFF. OFF/ON/AUTO: Light can be set ON, OFF, or AUTO.
- 10 SELF DEMO (page 7). ON: SELF DEMO screen is displayed.