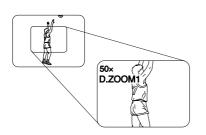

# **Digital Zoom**

Power Zoom magnification is digitally increased.

Press MENU for MENU mode. Press **UP** or **DOWN** to select DIGITAL EFFECTS

Before you begin...

• Set POWER to CAMERA.

• Connect Camcorder to power source.

Press M.FOCUS for **DIGITAL EFFECTS** menu.

Press UP or DOWN to select DIGITAL ZOOM

Press M.FOCUS repeatedly to select D.ZOOM1, D.ZOOM2, or OFF.

> D.ZOOM 1 :  $150 \times$  maximum D.ZOOM 2 :  $700 \times$  maximum : Turn off D.ZOOM

The Higher digital magnification levels may cause picture distortion.

Press MENU twice to exit.

Press "T" on POWER ZOOM. Digital Zoom starts when normal zoom reaches maximum (20×).

- Zoom level appears in EVF or LCD monitor.
- POWER ZOOM switch controls digital zoom level.
- · Normal zoom resumes when level falls to 20×.
- Repeat steps 2~3 to select OFF to cancel this feature.