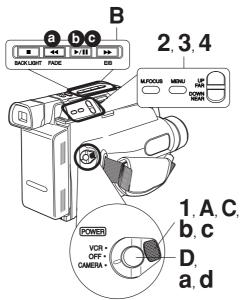

#### Before you begin...

• Connect Camcorder to power source.

Set POWER to CAMERA.

2 Press MENU for MENU mode. Press UP or **DOWN** to select SELF DEMO.

Press M.FOCUS to select OFF.

Press MENU to exit.

#### Note:

- · Self Demo stops automatically if battery is attached (page 9) and cassette tape is inserted (page 11).
- · Inserting a tape alone (or attaching a partially charged battery) only temporarily stops Self Demo.
- · Self Demo stops for 30 seconds when the Back Light is pressed.

#### To turn Self Demo back on:

• Set to SELF DEMO : ON in MENU screen.