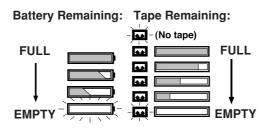

### CAMERA/VCR mode

- 1 Zoom Magnification level (pages 23, 28).
- 3 Tape Remaining (page 31).
  - "

    "flashes and "TAPE END"

    appears for 5 seconds when:
  - End of tape is reached.

## "flashes for 1 minute and "CHECK TAPE" appears for 5 seconds when:

- RECORD/PAUSE is pressed with no cassette, or cassette has no record tab in Camera (RECORD) mode.
- PLAY, FF or REW is pressed with no cassette inserted in VCR mode.

#### 4 10-Second Reminder

Each time a recording is started, a 10 second incremental display (up to 59:50) lets you monitor how long one scene is recorded.

5 TAPE SPEED (pages 11, 17). (SP=standard play, SLP=super long play).