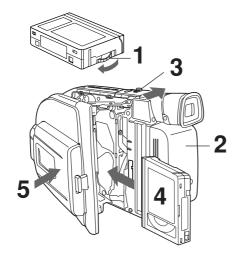

#### **Insert Cassette**

Slide TAPE EJECT to open door.

**3**Insert <u>cassette</u> (page 11).

4 Press here to close door.

## Cassette Insertion/Removal

- Turn <u>Tape Wheel</u> in direction of arrow until there is no slack.
- **2** Attach <u>Battery</u> (page 9).
- 3 Slide <u>TAPE EJECT</u> to open door.
- 4 Insert <u>cassette</u> as shown.
- **5** Press here to close door.
- To remove the cassette, slide the <u>TAPE</u> <u>EJECT</u> switch.