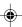

## Recording via EVF or LCD Monitor

View recording scene on EVF (Electronic Viewer Finder) or LCD (Liquid Crystal Display) monitor.

#### - CAUTION :

Rotating partially open LCD monitor may block cassette door and damage Camcorder body.

#### Before you begin...

- · Connect Camcorder to power source.
- · Insert cassette with record tab (page 11).
- Press <u>LCD-OPEN</u> to unlock the LCD monitor. Swing LCD monitor fully open and adjust viewing angle.

# 2 Set POWER to CAMERA.

CAMERA.

• Be sure POWER is fully turned to

is fully turned to
CAMERA position. (Record/Pause mode)

PAUSE

 EVF or LCD monitor turns on/off by the POWER switch.

- Both EVF and LCD monitor turn on when LCD is at 180° (see above left). This allows both you and the subject to view the recording.
- 3 LCD : Adjust LCD monitor brightness level.