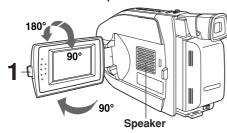

## Recording via EVF or LCD Monitor

View recording scene on EVF (Electronic Viewer Finder) or LCD (Liquid Crystal Display) monitor.

# 2 Set POWER to CAMERA.

CAMERA.

• Be sure POWER is fully turned to

is fully turned to
CAMERA position. (Record/Pause mode)

PAUSE

 EVF or LCD monitor turns on/off by the POWER switch.

- Both EVF and LCD monitor turn on when LCD is at 180° (see above left). This allows both you and the subject to view the recording.
- 3 LCD : Adjust LCD monitor brightness level.