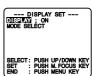

## **Display-Off Mode**

A Set POWER to CAMERA or VCR.

Press MENU for MENU mode.
Press UP or DOWN to select
DISPLAY SET.

Press M.FOCUS for DISPLAY SET menu.
Press UP or DOWN to select DISPLAY.

Press M.FOCUS to select OFF.
Press MENU twice to exit.