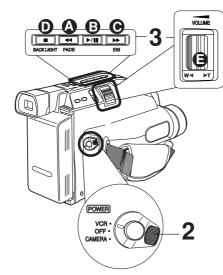

# **FADE** 1, 2, 3, 4, 5 **■ ♦ ▶/II ▶** POWER VCR RECORD/ **PAUSE**

#### Before you begin...

- Connect Camcorder to power source.
- Set POWER to CAMERA.
  - --- MENU --- PA EC MODE ; SP HUTTER\_\_\_; AUTO Press MENU for - PAGE 1/2 MENU mode. Press UP or DOWN to select DIGITAL EFFECTS
- Press M.FOCUS for **DIGITAL EFFECTS** menu. Press UP or **DOWN** to select FADE.
  - Press M.FOCUS for --- FADE ---FADE menu. AUTO FADE DIGITAL FADE
- Press <u>UP</u> or <u>DOWN</u> to select **AUTO FADE**.
- Press M.FOCUS for --- AUTO FADE ;COLOR --AUTO FADE; COLOR menu. Press UP or DOWN to select BLACK or
  - BLACK WHITE SELECT: PUSH UP/DOWN KEY SET : PUSH M. FOCUS KEY
- Press M.FOCUS to confirm entry. Press MENU twice to exit.

#### Fade In:

WHITE.

In RECORD/PAUSE mode, press ◆ (FADE) so "FADE" flashes in EVF or LCD monitor.

#### Press <u>RECORD/PAUSE</u>.

Recording starts as picture and sound gradually fade in.

#### Fade Out:

While recording, press ◀ (FADE) so "FADE" flashes in EVF or LCD monitor.

#### Press RECORD/PAUSE.

Picture and sound gradually fade out, and recording is paused.

If  $\P$  (<u>FADE</u>) is pressed accidentally, press again so "FADE" disappears in EVF or LCD monitor.