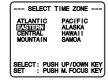

## 3a Setting the Time Zone

The Camcorder is preset to Eastern time.

[ Time Zone chart ] CENTRAL 7:00 8:00 9:00 10:00 11:00 12:00 1:00 2:00 Press UP or DOWN to select local time zone. Press M.FOCUS to confirm entry.

· When traveling, repeat this operation and select one of the 8 listed time zones to set the clock to local time.

- · Clock may lose or gain up to 2 minutes
- per month.
   When traveling outside the listed time zones, set clock to local time manually.
- · To adjust or set clock, see "Setting Date and Time" (below).