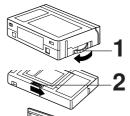

#### VCR Playback using PlayPak (Optional)

#### Load Battery in PlayPak

#### Remove Battery lid and insert AA battery.

- Do not reverse polarity.
- Replace battery when tape loading/unloading takes longer than usual.

#### Insert VHSIP Cassette in PlayPak

Turn WHSTE cassette Tape Wheel in direction of arrow to take up any slack.

Slide RELEASE to open cassette lid.

**Insert the WHSTE** cassette with the window up and on the left, then snap lid shut.