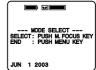

## Viewfinder/LCD Monitor Indications

Tape remaining and battery charge level can be displayed.

2. 3. 4. 5. 6

## Before you begin...

· Connect Camcorder to power source.

Set POWER to CAMERA.

Press MENU for MENU mode. Press UP or DOWN to select **DISPLAY SET** 

Press M.FOCUS for DISPLAY SET menu. Press UP or DOWN to select MODE SELECT.

Press M.FOCUS for MODE SELECT menu.

Press M.FOCUS repeatedly to select the following displays.

POWER

Press MENU three times to exit.

• Tape remaining indicator operates a few seconds after tape starts moving.