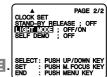

Set <u>POWER to</u> <u>CAMERA</u>.

CLOCK SET RELEASE; OFF
LIGHT MODE: OFF/ON
SELF DEMO: OFF

SELECT: PUSH UP/DOWN KEY
SET: PUSH M. FOCUS KEY

Press MENU for MENU mode.

Press <u>UP</u> or <u>DOWN</u> to select STAND-BY RELEASE.

**3** Press M.FOCUS to select ON or OFF.

**ON**: From Stand-by mode, press <u>RECORD/PAUSE</u> two times to resume recording.

OFF: From Stand-by mode, set POWER to OFF, then to CAMERA. Press RECORD/PAUSE to record.

4 Press MENU to exit.