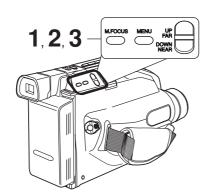

## **Self Demo Mode**

Self Demo mode is on when the screen below appears. To turn it off, follow steps 1-4 below.

#### Before you begin...

• Connect Camcorder to power source.

Set POWER to CAMERA.

2 Press MENU for MENU mode. Press UP or **DOWN** to select SELF DEMO.

Press M.FOCUS to select OFF.

Press MENU to exit.

#### Note:

- · Self Demo stops automatically if battery is attached (page 9) and cassette tape is inserted (page 11).
- · Inserting a tape alone (or attaching a partially charged battery) only temporarily stops Self Demo.
- · Self Demo stops for 30 seconds when the Back Light is pressed.

#### To turn Self Demo back on:

• Set to SELF DEMO : ON in MENU screen.