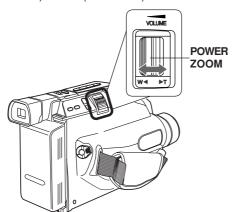

## **Four-Speed Power Zoom**

Zoom in (close up) and out (wide angle) in one of four speeds ranging from slow (16 seconds) to fast (2 seconds).

#### Before you begin...

- · Connect Camcorder to power source.
- Set POWER to CAMERA.

Zoom Out ("W")

- · Zoom slowly: Lightly press <u>"T" (telephoto)</u> or <u>"W" (wide angle)</u> POWER ZOOM button.
- · Zoom quickly: Apply more pressure to the button.