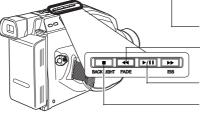

#### Set POWER to VCR.

- · If tape has no record tab, auto playback begins.
- EVF or LCD monitor turns on/off by the POWER switch.
- Playback function buttons. **⚠ ◄** (**REWIND/SEARCH**) : Rewind tape.
  - Fast Forward tape. ● (STOP) : Stop tape.
  - **DVOLUME**: During playback, adjust volume of speaker.

#### **Quick Visual Search**

Search Speed

- SP (Standard Play) : 3 times normal.
  SLP (Super Long Play) : 9 times normal.
- During playback, press:

   ▶ (FAST FORWARD/SEARCH):

fast forward search

· ◀ (REWIND/SEARCH) : rewind search Press again or press ►/II (PLAY/STILL) for normal play.

#### Still Picture

Press ▶/II (PLAY/STILL) to freeze picture. Press again for normal play.
This feature works best in SLP mode (page 11).

# **FADE** 1, 2, 3, 4, 5 **■ ♦ ▶/II ▶** POWER VCR RECORD/ **PAUSE**