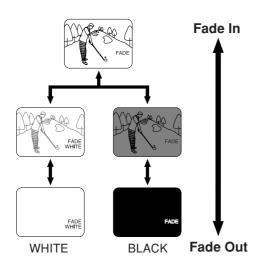

## **Auto Fade**

An interesting way to open and close scenes.

# **FADE** 1, 2, 3, 4, 5 **■ ♦ ▶/II ▶** POWER VCR RECORD/ **PAUSE**

#### Before you begin...

- Connect Camcorder to power source.
- Set POWER to CAMERA.
  - --- MENU --- PA EC MODE ; SP HUTTER\_\_\_; AUTO Press MENU for - PAGE 1/2 MENU mode. Press UP or DOWN to select DIGITAL EFFECTS
- Press M.FOCUS for **DIGITAL EFFECTS** menu. Press UP or **DOWN** to select FADE.
  - Press M.FOCUS for --- FADE ---FADE menu. AUTO FADE DIGITAL FADE
- Press <u>UP</u> or <u>DOWN</u> to select **AUTO FADE**.
- Press M.FOCUS for --- AUTO FADE ;COLOR --AUTO FADE; COLOR menu. Press UP or DOWN to select BLACK or
  - BLACK WHITE SELECT: PUSH UP/DOWN KEY SET : PUSH M. FOCUS KEY
- Press M.FOCUS to confirm entry. Press MENU twice to exit.

#### Fade In:

WHITE.

In RECORD/PAUSE mode, press ◆ (FADE) so "FADE" flashes in EVF or LCD monitor.

#### Press <u>RECORD/PAUSE</u>.

Recording starts as picture and sound gradually fade in.

#### Fade Out:

While recording, press ◀ (FADE) so "FADE" flashes in EVF or LCD monitor.

#### Press RECORD/PAUSE.

Picture and sound gradually fade out, and recording is paused.

If  $\P$  (<u>FADE</u>) is pressed accidentally, press again so "FADE" disappears in EVF or LCD monitor.