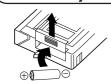

#### **Clock Battery**

- While pinching the 2 tabs, pull Battery Tray out.
- Bend middle tab out and remove Battery.
- Snap new Battery (⊕ mark down) into Battery Tray.
  - Do not reverse the polarity.
- Insert Battery Tray so the triangle marks meet.