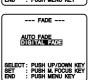

## **Auto Fade**

An interesting way to open and close scenes.

# **FADE** 1, 2, 3, 4, 5 **■ ♦ ▶/II ▶** POWER VCR RECORD/ **PAUSE**

#### Before you begin...

- Connect Camcorder to power source.
- Set POWER to CAMERA.
  - --- MENU --- PA EC MODE ; SP HUTTER\_\_\_; AUTO Press MENU for - PAGE 1/2 MENU mode. Press UP or DOWN to select DIGITAL EFFECTS
- Press M.FOCUS for **DIGITAL EFFECTS** menu. Press UP or **DOWN** to select FADE.
  - Press M.FOCUS for --- FADE ---FADE menu. AUTO FADE DIGITAL FADE
- Press <u>UP</u> or <u>DOWN</u> to select **AUTO FADE**.
- Press M.FOCUS for --- AUTO FADE ;COLOR --AUTO FADE; COLOR menu. Press UP or DOWN to select BLACK or
  - BLACK WHITE SELECT: PUSH UP/DOWN KEY SET : PUSH M. FOCUS KEY
- Press M.FOCUS to confirm entry. Press MENU twice to exit.

#### Fade In:

WHITE.

In RECORD/PAUSE mode, press ◆ (FADE) so "FADE" flashes in EVF or LCD monitor.

#### Press <u>RECORD/PAUSE</u>.

Recording starts as picture and sound gradually fade in.

#### Fade Out:

While recording, press ◀ (FADE) so "FADE" flashes in EVF or LCD monitor.

#### Press RECORD/PAUSE.

Picture and sound gradually fade out, and recording is paused.

If  $\P$  (<u>FADE</u>) is pressed accidentally, press again so "FADE" disappears in EVF or LCD monitor.