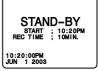

#### Stand-by Quick Release

If left in RECORD/PAUSE mode for 5 minutes, Camcorder switches to Stand-by mode to conserve battery. When set to ON, Stand-by Quick Release lets you resume recording by pressing <u>RECORD/PAUSE</u> two times. Stand-by Quick Release is set to OFF at the factory.

Set <u>POWER to</u> <u>CAMERA</u>.

CLOCK SET RELEASE; OFF
LIGHT MODE: OFF/ON
SELF DEMO: OFF

SELECT: PUSH UP/DOWN KEY
SET: PUSH M. FOCUS KEY

Press MENU for MENU mode.

Press <u>UP</u> or <u>DOWN</u> to select STAND-BY RELEASE.

**3** Press M.FOCUS to select ON or OFF.

**ON**: From Stand-by mode, press <u>RECORD/PAUSE</u> two times to resume recording.

OFF: From Stand-by mode, set POWER to OFF, then to CAMERA. Press RECORD/PAUSE to record.