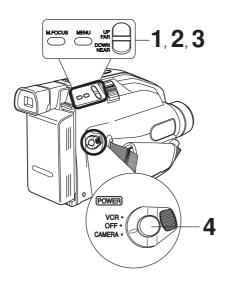

#### Before you begin...

- · Connect Camcorder to power source.
- Set POWER to CAMERA or VCR.

Press <u>MENU</u> for MENU mode. The CAMERA or VCR MENU screen (see below left) appears when Menu mode is entered.

Press <u>UP</u> or <u>DOWN</u> to highlight the desired menu item.

**5** Press M.FOCUS to set selection.

4 Press MENU to exit.

#### Note:

- The Menu mode is canceled if <u>UP/DOWN</u>, <u>M.FOCUS</u>, or <u>MENU</u> are not pressed within 5 minutes when Self Demo mode is off with no cassette tape and/or battery inserted.
- The Menu mode is canceled if <u>UP/DOWN</u>, <u>M.FOCUS</u>, or <u>MENU</u> are not pressed within 30 seconds when Self Demo mode is on with no cassette tape and/or battery inserted.