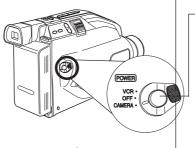

#### Before you begin...

• Connect Camcorder to power source.

Set POWER to CAMERA.

2 Press MENU for MENU mode. Press UP or **DOWN** to select SELF DEMO.

Press M.FOCUS to select OFF.

Press MENU to exit.

#### Before you begin...

- · Connect Camcorder to power source.
- Set POWER to CAMERA or VCR.

Press <u>MENU</u> for MENU mode. The CAMERA or VCR MENU screen (see below left) appears when Menu mode is entered.

#### Before you begin...

- · Connect Camcorder to power source.
- Set POWER to CAMERA or VCR.

Press MENU for MENU mode.
Press UP or DOWN to select CLOCK SET

[VCR MODE]

Press M.FOCUS for CLOCK SET menu. Press UP or DOWN to select TIME ZONE, DST, or DATE/TIME.