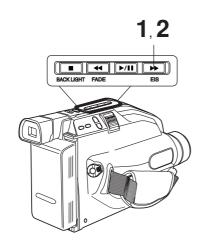

TS** menu.

Press UP or DOWN to select DIGITAL ZOOM



Press M.FOCUS repeatedly to select D.ZOOM1, D.ZOOM2, or OFF.

> D.ZOOM 1 :  $150 \times$  maximum D.ZOOM 2 :  $700 \times$  maximum : Turn off D.ZOOM

The Higher digital magnification levels may cause picture distortion.



Press MENU twice to exit.

Press "T" on POWER ZOOM. Digital Zoom starts when normal zoom reaches maximum (20×).

- Zoom level appears in EVF or LCD monitor.
- POWER ZOOM switch controls digital zoom level.
- · Normal zoom resumes when level falls to 20×.
- Repeat steps 2~3 to select OFF to cancel this feature.





# Digital Electronic Image Stabilization (E.I.S.)

Helps stabilize picture when recording in unstable situations.

#### Before you begin...

- · Connect Camcorder to power source.
- Set POWER to CAMERA.



- Press ▶ (EIS) to display "EIS" in the EVF or LCD monitor.
  - · Image becomes slightly enlarged and shutter speed auto-adjusts from 1/80 to 1/350 according to brightness.
  - · Use High Speed Shutter (page 25) if needed. Shutter speed setting remains after EIS is canceled.
- 2 Press → (EIS) again to cancel when not in use.

#### E.I.S. may not function during...

- extreme Camcorder movement.
- recording of subjects with distinct horizontal or vertical stripes.
- · low light situations (EIS indicator flashes).
- intense fluorescent lighting situations.
- recording of very fast motion.









## **MotionSensor**

Recording starts automatically if motion is detected.

# 1, 2, 3, 4

## MotionSensor may mistakenly start when:

- background is plain, like a white wall, or has distinct ver