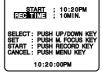

--- MENU --- PAGE 1/2
REC MODE : SP
SHUTTER : AUTO
LCD BRIGHT
LCD BRIGHT
DIGITAL EFFECTS
EDICOTYWHED BES
DISPLAY SET
SELECT: PUSH UP/DOWN KEY
SET : PUSH MEN KEY
END : PUSH MENU KEY

Press M.FOCUS.

(Current time is displayed.) Each additional press of M FOCUS increases

**Each additional press** of M.FOCUS increases start time by 30 minutes.

REC TIME : 10:20PM
REC TIME : 10MIN.
SELECT: PUSH UP/DOWN KEY
SET : PUSH M. FOCUS KEY
START : PUSH MECORD KEY
CANCEL: PUSH MENU KEY
10:20:00PM

Press <u>DOWN</u> to select <u>REC TIME</u>.

Press M.FOCUS

repeatedly to select one of the options shown at left

To cancel the setup, press MENU twice.

**REC TIME:** 

→10MIN. → 20MIN. → 30MIN.

INTERVAL\*2 INTERVAL\*1 TO TAPE 10SEC/MIN. SSEC/MIN. END

- \*1 Record 5 seconds each minute.
- \*2 Record 10 seconds each minute.

4 Press <u>RECORD/PAUSE</u> to place Camcorder in stand-by mode.

Recording will be done as scheduled.