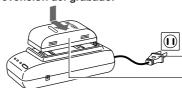

## **Charging the Battery Pack**

Charge Battery Pack fully before operation (page 9).

Plug in AC Adaptor.

Insert <u>Battery</u>. CHARGE Lamp flashes, then stays lit when charging is complete.

#### Charging the Battery Pack

Charge Battery Pack fully before use.

Plug in <u>AC Adaptor</u>. POWER Lamp lights.

- Insert <u>Battery</u>.

  A Align left side of Battery with left edge of AC Adaptor.
- Press Battery down and slide in direction of arrow.

The CHARGE Lamp flashes, then stays lit when charging is complete.

Remove <u>Battery.</u> Slide Battery to the left and lift off.

- · Charging takes about 1 hour.
- · While the DC Power Cable (supplied) is connected
- to the AC Adaptor, the Battery cannot be charged.

#### To prolong Battery life:

- · While not in use, remove Battery from the Camcorder and AC Adaptor, and store in a cool, dark, dry place.
- Keep Battery terminals clean.

Connect AC Adaptor DC OUT to <u>Camcorder DC IN</u> with supplied DC Power Cable.

Plug in AC Adaptor. POWER Lamp lights.

- While the DC Power Cable (supplied) is connected to the AC Adaptor, the Battery cannot be charged.
- When not in use, unplug AC Adaptor from AC outlet. (Adaptor uses 1.2 W of electricity while plugged in.)