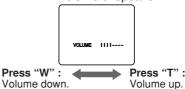

#### Set POWER to VCR.

- · If tape has no record tab, auto playback begins.
- EVF or LCD monitor turns on/off by the POWER switch.
- Playback function buttons. **⚠ ◄** (**REWIND/SEARCH**) : Rewind tape.
  - Fast Forward tape. ● (STOP) : Stop tape.
  - **DVOLUME**: During playback, adjust volume of speaker.