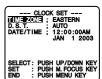

## Setting Date and Time

Date and time including leap year are calculated up to DEC 31, 2099.

--DATE/TIME SETTING---12:00:00AM-JAN 1 2003 SELECT: PUSH UP/DOWN KEY SET : PUSH M. FOCUS KEY

Press or hold down UP or **DOWN** to select hour, then press M.FOCUS to fix.

Repeat for minute, month, day, and year.

Clock starts when year is entered and M.FOCUS is pressed.