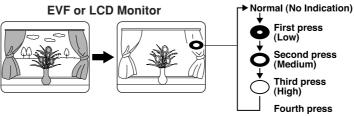

## Viewfinder/LCD Monitor Indications

Tape remaining and battery charge level can be displayed.

2. 3. 4. 5. 6

## Before you begin...

· Connect Camcorder to power source.

Set POWER to CAMERA.

Press MENU for MENU mode. Press UP or DOWN to select **DISPLAY SET** 

Press M.FOCUS for DISPLAY SET menu. Press UP or DOWN to select MODE SELECT.

Press M.FOCUS for MODE SELECT menu.

Press M.FOCUS repeatedly to select the following displays.

POWER

Press MENU three times to exit.

• Tape remaining indicator operates a few seconds after tape starts moving.