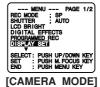

#### Camera Mode Menu Screen

#### VCR Mode Menu Screen

- REC MODE (page 17).
  Change to desired tape speed, SP/SLP.
- 2 SHUTTER (page 25). Select desired shutter speed.
- 3 LCD BRIGHT (pages 17, 20). LCD BRIGHT SETTING sub menu is displayed. Adjust LCD monitor brightness level.
- 4 DIGITAL EFFECTS (pages 26~28, 30). DIGITAL EFFECTS sub menu is displayed. To select DIGITAL ZOOM, MOTIONSENSOR, or FADE.
- 5 PROGRAMMED REC (page 19).
  Camcorder starts and stops recording at a preset time.
- 6 DISPLAY SET (pages 31, 32).
  DISPLAY SET sub menu is displayed.
  To select DISPLAY or MODE SELECT.
- 7 CLOCK SET (pages 14, 15). CLOCK SET sub menu is displayed. Set the Date and Time.
- 8 STAND-BY RELEASE (page 18).
  ON: Enables quick resumption of recording from Stand-by mode.
- 9 LIGHT MODE (page 16). OFF/ON : Light can be set ON or OFF. OFF/ON/AUTO: Light can be set ON, OFF, or AUTO.
- 10 SELF DEMO (page 7). ON: SELF DEMO screen is displayed.