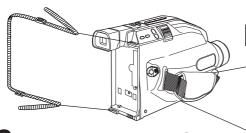

#### Lens Cap

Re-insert the strap

#### Attaching the Lens Cap Strap:

Thread the Strap through the Lens Cap attachment ring as illustrated at left.

Attaching the Lens Cap Cord to the Hand Strap: Remove the Hand Strap from the front clasp and thread the Strap through the loop in the Lens Cap Cord. Reattach the Hand Strap.