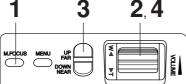

## **Using MENU Mode**

#### Before you begin...

- · Connect Camcorder to power source.
- Set POWER to CAMERA or VCR.

Press <u>MENU</u> for MENU mode. The CAMERA or VCR MENU screen (see below left) appears when Menu mode is entered.

Press <u>UP</u> or <u>DOWN</u> to highlight the desired menu item.

**5** Press M.FOCUS to set selection.

4 Press MENU to exit.

#### Note:

- The Menu mode is canceled if <u>UP/DOWN</u>, <u>M.FOCUS</u>, or <u>MENU</u> are not pressed within 5 minutes when Self Demo mode is off with no cassette tape and/or battery inserted.
- The Menu mode is canceled if <u>UP/DOWN</u>, <u>M.FOCUS</u>, or <u>MENU</u> are not pressed within 30 seconds when Self Demo mode is on with no cassette tape and/or battery inserted.