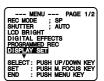

#### VCR Mode Menu Screen

- REC MODE (page 17).
  Change to desired tape speed, SP/SLP.
- 2 SHUTTER (page 25). Select desired shutter speed.
- 3 LCD BRIGHT (pages 17, 20). LCD BRIGHT SETTING sub menu is displayed. Adjust LCD monitor brightness level.
- 4 DIGITAL EFFECTS (pages 26~28, 30). DIGITAL EFFECTS sub menu is displayed. To select DIGITAL ZOOM, MOTIONSENSOR, or FADE.
- 5 PROGRAMMED REC (page 19).
  Camcorder starts and stops recording at a preset time.
- 6 DISPLAY SET (pages 31, 32).
  DISPLAY SET sub menu is displayed.
  To select DISPLAY or MODE SELECT.
- 7 CLOCK SET (pages 14, 15). CLOCK SET sub menu is displayed. Set the Date and Time.
- 8 STAND-BY RELEASE (page 18).
  ON: Enables quick resumption of recording from Stand-by mode.
- 9 LIGHT MODE (page 16). OFF/ON : Light can be set ON or OFF. OFF/ON/AUTO: Light can be set ON, OFF, or AUTO.
- 10 SELF DEMO (page 7). ON: SELF DEMO screen is displayed.

--- MENU --- PAGE 1/2
REC MODE : SP
SHUTTER : AUTO
LCD BRIGHT
LCD BRIGHT
DIGITAL EFFECTS
EDICOTYWHED BES
DISPLAY SET
SELECT: PUSH UP/DOWN KEY
SET : PUSH MEN KEY
END : PUSH MENU KEY

Press M.FOCUS.

(Current time is displayed.) Each additional press of M FOCUS increases