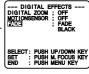

# **Digital Zoom**

Power Zoom magnification is digitally increased.

Press MENU for MENU mode. Press **UP** or **DOWN** to select DIGITAL EFFECTS

Before you begin...

• Set POWER to CAMERA.

• Connect Camcorder to power source.

Press M.FOCUS for **DIGITAL EFFECTS** menu.

Press UP or DOWN to select DIGITAL ZOOM

Press M.FOCUS repeatedly to select D.ZOOM1, D.ZOOM2, or OFF.

> D.ZOOM 1 :  $150 \times$  maximum D.ZOOM 2 :  $700 \times$  maximum : Turn off D.ZOOM

The Higher digital magnification levels may cause picture distortion.

Press MENU twice to exit.

Press "T" on POWER ZOOM. Digital Zoom starts when normal zoom reaches maximum (20×).

- Zoom level appears in EVF or LCD monitor.
- POWER ZOOM switch controls digital zoom level.
- · Normal zoom resumes when level falls to 20×.
- Repeat steps 2~3 to select OFF to cancel this feature.