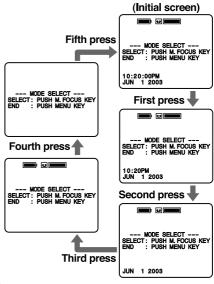

## Before you begin...

· Connect Camcorder to power source.

Set POWER to CAMERA.

Press MENU for MENU mode. Press UP or DOWN to select **DISPLAY SET** 

Press M.FOCUS for DISPLAY SET menu. Press UP or DOWN to select MODE SELECT.

Press M.FOCUS for MODE SELECT menu.

Press M.FOCUS repeatedly to select the following displays.

POWER

Press MENU three times to exit.

• Tape remaining indicator operates a few seconds after tape starts moving.

## **Display-Off Mode**

A Set POWER to CAMERA or VCR.

Press MENU for MENU mode.
Press UP or DOWN to select
DISPLAY SET.

Press M.FOCUS for DISPLAY SET menu.
Press UP or DOWN to select DISPLAY.

Press M.FOCUS to select OFF.
Press MENU twice to exit.