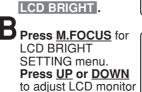

## To adjust LCD BRIGHT

A Press MENU for MENU mode.
Press UP or DOWN to select

brightness level.

See To adjust LCD BRIGHT below.

EVF : Look into EVF and adjust

VISION ADJUSTMENT to your evesight.

4 Set REC MODE to "SP" or "SLP" in the CAMERA MODE Menu (page 13).

**5** Press <u>RECORD/PAUSE</u> to start or pause recording.