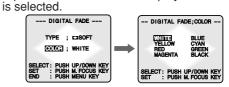

Press M.FOCUS for FADE menu.

Press UP or DOWN to select DIGITAL FADE.

Press M.FOCUS for DIGITAL FADE menu.

Press <u>UP</u> or <u>DOWN</u> to select <u>TYPE</u>.

Press <u>M.FOCUS</u> for TYPE menu.

Press <u>UP</u> or <u>DOWN</u> to select from 7 different fade types.

 A preview of each fade type is displayed as it is selected.

Press M.FOCUS for DIGITAL FADE menu.
Press UP or DOWN to select COLOR.
Press M.FOCUS for COLOR menu.

Press <u>UP</u> or <u>DOWN</u> to select from 8 colors.
 A preview of each color is displayed as it

Press M.FOCUS to confirm entry.
Press MENU three times to exit.

Start recording (page 17).

Press ◀ (<u>FADE</u>) for about 2 seconds to fade out during recording (selected fade type flashes). Press ◀ (<u>FADE</u>) again to fade in.