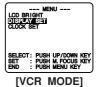

#### VCR Mode Menu Screen

- REC MODE (page 17).
  Change to desired tape speed, SP/SLP.
- 2 SHUTTER (page 25). Select desired shutter speed.
- 3 LCD BRIGHT (pages 17, 20). LCD BRIGHT SETTING sub menu is displayed. Adjust LCD monitor brightness level.
- 4 DIGITAL EFFECTS (pages 26~28, 30). DIGITAL EFFECTS sub menu is displayed. To select DIGITAL ZOOM, MOTIONSENSOR, or FADE.
- 5 PROGRAMMED REC (page 19).
  Camcorder starts and stops recording at a preset time.
- 6 DISPLAY SET (pages 31, 32).
  DISPLAY SET sub menu is displayed.
  To select DISPLAY or MODE SELECT.
- 7 CLOCK SET (pages 14, 15). CLOCK SET sub menu is displayed. Set the Date and Time.
- 8 STAND-BY RELEASE (page 18).
  ON: Enables quick resumption of recording from Stand-by mode.
- 9 LIGHT MODE (page 16). OFF/ON : Light can be set ON or OFF. OFF/ON/AUTO: Light can be set ON, OFF, or AUTO.
- 10 SELF DEMO (page 7). ON: SELF DEMO screen is displayed.