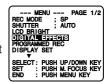

#### VCR Mode Menu Screen

- REC MODE (page 17).
  Change to desired tape speed, SP/SLP.
- 2 SHUTTER (page 25). Select desired shutter speed.
- 3 LCD BRIGHT (pages 17, 20). LCD BRIGHT SETTING sub menu is displayed. Adjust LCD monitor brightness level.
- 4 DIGITAL EFFECTS (pages 26~28, 30). DIGITAL EFFECTS sub menu is displayed. To select DIGITAL ZOOM, MOTIONSENSOR, or FADE.
- 5 PROGRAMMED REC (page 19).
  Camcorder starts and stops recording at a preset time.
- 6 DISPLAY SET (pages 31, 32).
  DISPLAY SET sub menu is displayed.
  To select DISPLAY or MODE SELECT.
- 7 CLOCK SET (pages 14, 15). CLOCK SET sub menu is displayed. Set the Date and Time.
- 8 STAND-BY RELEASE (page 18).
  ON: Enables quick resumption of recording from Stand-by mode.
- 9 LIGHT MODE (page 16). OFF/ON : Light can be set ON or OFF. OFF/ON/AUTO: Light can be set ON, OFF, or AUTO.
- 10 SELF DEMO (page 7). ON: SELF DEMO screen is displayed.

--- MENU --- PAGE 1/2
REC MODE : SP
SHUTTER : AUTO
LCD BRIGHT
LCD BRIGHT
DIGITAL EFFECTS
EDICOTYWHED BES
DISPLAY SET
SELECT: PUSH UP/DOWN KEY
SET : PUSH MEN KEY
END : PUSH MENU KEY

Press M.FOCUS.

(Current time is displayed.) Each additional press of M FOCUS increases