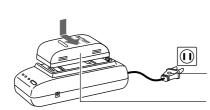

## **Charging the Battery Pack**

Charge Battery Pack fully before operation (page 9).

Plug in AC Adaptor.

Insert <u>Battery</u>. CHARGE Lamp flashes, then stays lit when charging is complete.

#### Charging the Battery Pack

Charge Battery Pack fully before use.

Plug in <u>AC Adaptor</u>. POWER Lamp lights.

- Insert <u>Battery</u>.

  A Align left side of Battery with left edge of AC Adaptor.
- Press Battery down and slide in direction of arrow.

The CHARGE Lamp flashes, then stays lit when charging is complete.

Remove <u>Battery.</u> Slide Battery to the left and lift off.

- · Charging takes about 1 hour.
- · While the DC Power Cable (supplied) is connected
- to the AC Adaptor, the Battery cannot be charged.