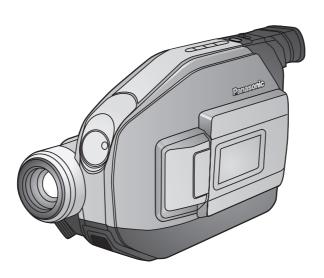

## Palmcorder® Camcorder **Panasonic**® VHSC

Camcorder Operating Instructions Model No. PV-L353

Please read these instructions carefully before attempting to operate this product. Please save this manual.

#### Thank you for choosing Panasonic!

You have purchased one of the most sophisticated and reliable products on the market today. Used properly, it will bring you years of enjoyment. Please take time to fill in the information to the right.