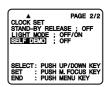

#### VCR Mode Menu Screen

- REC MODE (page 17).
  Change to desired tape speed, SP/SLP.
- 2 SHUTTER (page 25). Select desired shutter speed.
- 3 LCD BRIGHT (pages 17, 20). LCD BRIGHT SETTING sub menu is displayed. Adjust LCD monitor brightness level.
- 4 DIGITAL EFFECTS (pages 26~28, 30). DIGITAL EFFECTS sub menu is displayed. To select DIGITAL ZOOM, MOTIONSENSOR, or FADE.
- 5 PROGRAMMED REC (page 19).
  Camcorder starts and stops recording at a preset time.
- 6 DISPLAY SET (pages 31, 32).
  DISPLAY SET sub menu is displayed.
  To select DISPLAY or MODE SELECT.
- 7 CLOCK SET (pages 14, 15). CLOCK SET sub menu is displayed. Set the Date and Time.
- 8 STAND-BY RELEASE (page 18).
  ON: Enables quick resumption of recording from Stand-by mode.
- 9 LIGHT MODE (page 16). OFF/ON : Light can be set ON or OFF. OFF/ON/AUTO: Light can be set ON, OFF, or AUTO.
- 10 SELF DEMO (page 7). ON: SELF DEMO screen is displayed.

Set <u>POWER to</u> <u>CAMERA</u>.

CLOCK SET RELEASE; OFF
LIGHT MODE: OFF/ON
SELF DEMO: OFF

SELECT: PUSH UP/DOWN KEY
SET: PUSH M. FOCUS KEY

Press MENU for MENU mode.

Press <u>UP</u> or <u>DOWN</u> to select STAND-BY RELEASE.