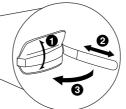

## **Charging the Battery Pack**

Charge Battery Pack fully before operation (page 9).

Plug in AC Adaptor.

Insert <u>Battery</u>. CHARGE Lamp flashes, then stays lit when charging is complete.

#### Charging the Battery Pack

Charge Battery Pack fully before use.

Plug in <u>AC Adaptor</u>. POWER Lamp lights.

- Insert <u>Battery</u>.

  A Align left side of Battery with left edge of AC Adaptor.
- Press Battery down and slide in direction of arrow.

The CHARGE Lamp flashes, then stays lit when charging is complete.

Remove <u>Battery.</u> Slide Battery to the left and lift off.

- · Charging takes about 1 hour.
- · While the DC Power Cable (supplied) is connected
- to the AC Adaptor, the Battery cannot be charged.