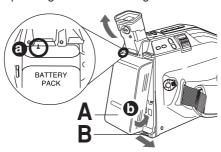

A Lift up EVF and attach Battery.

- a Insert top of Battery into top of mounting
- **b** Press and snap into place.

Remove Battery. Slide **BATTERY RELEASE** and remove