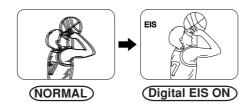

# Digital Electronic Image Stabilization (E.I.S.)

Helps stabilize picture when recording in unstable situations.

#### Before you begin...

- · Connect Camcorder to power source.
- Set POWER to CAMERA.

- Press ▶ (EIS) to display "EIS" in the EVF or LCD monitor.
  - · Image becomes slightly enlarged and shutter speed auto-adjusts from 1/80 to 1/350 according to brightness.
  - · Use High Speed Shutter (page 25) if needed. Shutter speed setting remains after EIS is canceled.
- 2 Press → (EIS) again to cancel when not in use.