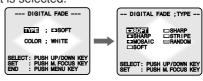

#### Before you begin...

- · Connect Camcorder to power source.
- Set POWER to CAMERA.

Press MENU for MENU mode. Press UP or DOWN to select DIGITAL EFFECTS.

Press M.FOCUS for DIGITAL EFFECTS menu. Press UP or DOWN to select FADE.

Press M.FOCUS for FADE menu.

Press UP or DOWN to select DIGITAL FADE.

Press M.FOCUS for DIGITAL FADE menu.

Press <u>UP</u> or <u>DOWN</u> to select <u>TYPE</u>.

Press <u>M.FOCUS</u> for TYPE menu.

Press <u>UP</u> or <u>DOWN</u> to select from 7 different fade types.

 A preview of each fade type is displayed as it is selected.

Press M.FOCUS for DIGITAL FADE menu.
Press UP or DOWN to select COLOR.
Press M.FOCUS for COLOR menu.

Press <u>UP</u> or <u>DOWN</u> to select from 8 colors.
 A preview of each color is displayed as it

Press M.FOCUS to confirm entry.
Press MENU three times to exit.

Start recording (page 17).

Press ◀ (<u>FADE</u>) for about 2 seconds to fade out during recording (selected fade type flashes). Press ◀ (<u>FADE</u>) again to fade in.