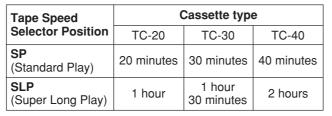

### Record/Playback Time

Use tapes with the **VHSP** mark in this unit.

• SLP playback may contain more picture noise.

#### 4 10-Second Reminder

Each time a recording is started, a 10 second incremental display (up to 59:50) lets you monitor how long one scene is recorded.

5 TAPE SPEED (pages 11, 17). (SP=standard play, SLP=super long play).