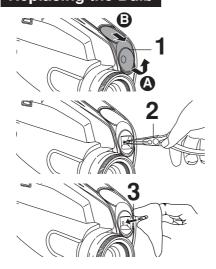

## **Replacing Clock Battery**

The clock battery is pre-installed. Follow the steps below if replacement becomes necessary.

#### -WARNING: -

Replace battery with Panasonic or Newsun type CR2025 only. Use of another battery may present a risk of fire or explosion.

Caution: Battery may explode if mistreated. Dispose of used battery promptly. Keep away from children. Do not recharge, disassemble or dispose of in fire.

#### **Clock Battery**

- While pinching the 2 tabs, pull Battery Tray out.
- Bend middle tab out and remove Battery.
- Snap new Battery (⊕ mark down) into Battery Tray.
  - Do not reverse the polarity.
- Insert Battery Tray so the triangle marks meet.