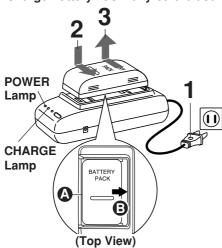

## **Charging the Battery Pack**

Charge Battery Pack fully before operation (page 9).

Plug in AC Adaptor.

Insert <u>Battery</u>. CHARGE Lamp flashes, then stays lit when charging is complete.

#### Charging the Battery Pack

Charge Battery Pack fully before use.

Plug in <u>AC Adaptor</u>. POWER Lamp lights.

- Insert <u>Battery</u>.

  A Align left side of Battery with left edge of AC Adaptor.
- Press Battery down and slide in direction of arrow.

The CHARGE Lamp flashes, then stays lit when charging is complete.

Remove <u>Battery.</u> Slide Battery to the left and lift off.

- · Charging takes about 1 hour.
- · While the DC Power Cable (supplied) is connected
- to the AC Adaptor, the Battery cannot be charged.