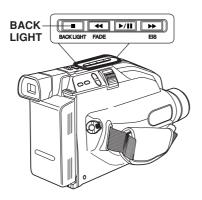

## **Backlight**

Use when subject is darker than surroundings, in shadowed area, or in front of the light source.

#### Before you begin...

- · Connect Camcorder to power source.
- Set POWER to CAMERA.

Press ■ (BACK LIGHT) while recording to select the level of backlight compensation.

In normal lighting, press ■ (BACK LIGHT) repeatedly until no indicator is displayed.