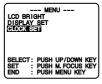

#### Camera Mode Menu Screen

#### VCR Mode Menu Screen

- REC MODE (page 17).
  Change to desired tape speed, SP/SLP.
- 2 SHUTTER (page 25). Select desired shutter speed.
- 3 LCD BRIGHT (pages 17, 20). LCD BRIGHT SETTING sub menu is displayed. Adjust LCD monitor brightness level.
- 4 DIGITAL EFFECTS (pages 26~28, 30). DIGITAL EFFECTS sub menu is displayed. To select DIGITAL ZOOM, MOTIONSENSOR, or FADE.
- 5 PROGRAMMED REC (page 19).
  Camcorder starts and stops recording at a preset time.
- 6 DISPLAY SET (pages 31, 32).
  DISPLAY SET sub menu is displayed.
  To select DISPLAY or MODE SELECT.
- 7 CLOCK SET (pages 14, 15). CLOCK SET sub menu is displayed. Set the Date and Time.
- 8 STAND-BY RELEASE (page 18).
  ON: Enables quick resumption of recording from Stand-by mode.
- 9 LIGHT MODE (page 16). OFF/ON : Light can be set ON or OFF. OFF/ON/AUTO: Light can be set ON, OFF, or AUTO.
- 10 SELF DEMO (page 7). ON: SELF DEMO screen is displayed.