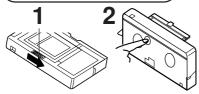

#### How to remove the Sensor tag

- Open the Hand Strap as illustrated at left.
- Remove the Sensor tag.
  Then, replace the Hand Strap.

## Attaching Shoulder Strap

Remove Battery Pack before completing the following steps:

1 Undo strap ends from buckles.

2 Thread strap ends through Strap Rings on Camcorder.

# Adjust the Length of the Shoulder Strap

**Pull a loop of strap** from buckle, then pull strap tight to shorten or lengthen.

ends into buckles.

Adjust Hand Strap length to fit your hand as min. 25.4 mm (1 inch) shown.