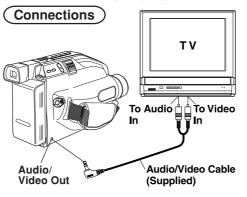

#### Connections

## 24 Source (Playing) Camcorder ΤV Audio/Video VHF Connecting Audio/ Cable Cable (supplied) (not supplied) Video Out To Audio In 🗎 To Video In **Recording VCR**