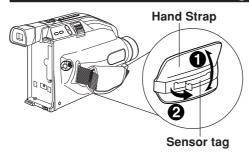

#### How to remove the Sensor tag

- Open the Hand Strap as illustrated at left.
- Remove the Sensor tag.
  Then, replace the Hand Strap.