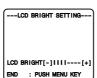

## To adjust LCD BRIGHT

A Press MENU for MENU mode.
Press UP or DOWN to select

brightness level.