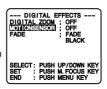

# **Digital Zoom**

Power Zoom magnification is digitally increased.

Press MENU for MENU mode. Press **UP** or **DOWN** to select DIGITAL EFFECTS

Before you begin...

• Set POWER to CAMERA.

• Connect Camcorder to power source.

Press M.FOCUS for **DIGITAL EFFECTS** menu.

Press UP or DOWN to select DIGITAL ZOOM

Press M.FOCUS repeatedly to select D.ZOOM1, D.ZOOM2, or OFF.

> D.ZOOM 1 :  $150 \times$  maximum D.ZOOM 2 :  $700 \times$  maximum : Turn off D.ZOOM

The Higher digital magnification levels may cause picture distortion.

Press MENU twice to exit.

Press "T" on POWER ZOOM. Digital Zoom starts when normal zoom reaches maximum (20×).

- Zoom level appears in EVF or LCD monitor.
- POWER ZOOM switch controls digital zoom level.
- · Normal zoom resumes when level falls to 20×.
- Repeat steps 2~3 to select OFF to cancel this feature.