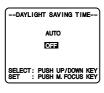

## Auto Daylight Saving Time

Clock will auto-adjust to daylight saving time (DST).

The Camcorder is preset to DST: AUTO. If DST is not observed in your area, set to OFF by doing the following.

Press UP or DOWN to select OFF or AUTO. Press M.FOCUS to confirm entry.

 Auto DST does not function if time zone is set to Hawaii or Samoa (see "Setting the Time Zone" above).