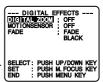

# **FADE** 1, 2, 3, 4, 5 **■ ♦ ▶/II ▶** POWER VCR RECORD/ **PAUSE**

#### Before you begin...

- Connect Camcorder to power source.
- Set POWER to CAMERA.
  - --- MENU --- PA EC MODE ; SP HUTTER\_\_\_; AUTO Press MENU for - PAGE 1/2 MENU mode. Press UP or DOWN to select DIGITAL EFFECTS
- Press M.FOCUS for **DIGITAL EFFECTS** menu. Press UP or **DOWN** to select FADE.
  - Press M.FOCUS for --- FADE ---FADE menu. AUTO FADE DIGITAL FADE
- Press <u>UP</u> or <u>DOWN</u> to select **AUTO FADE**.
- Press M.FOCUS for --- AUTO FADE ;COLOR --AUTO FADE; COLOR menu. Press UP or DOWN to select BLACK or
  - BLACK WHITE SELECT: PUSH UP/DOWN KEY SET : PUSH M. FOCUS KEY
- Press M.FOCUS to confirm entry. Press MENU twice to exit.

#### Fade In:

WHITE.

In RECORD/PAUSE mode, press ◆ (FADE) so "FADE" flashes in EVF or LCD monitor.

#### Press <u>RECORD/PAUSE</u>.

Recording starts as picture and sound gradually fade in.

#### Fade Out:

While recording, press ◀ (FADE) so "FADE" flashes in EVF or LCD monitor.

#### Press RECORD/PAUSE.

Picture and sound gradually fade out, and recording is paused.

If  $\P$  (<u>FADE</u>) is pressed accidentally, press again so "FADE" disappears in EVF or LCD monitor.