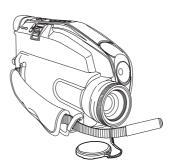

## Attaching Shoulder Strap

Remove Battery Pack before completing the following steps:

1 Undo strap ends from buckles.

2 Thread strap ends through Strap Rings on Camcorder.

# Adjust the Length of the Shoulder Strap

**Pull a loop of strap** from buckle, then pull strap tight to shorten or lengthen.

ends into buckles.

Adjust Hand Strap length to fit your hand as min. 25.4 mm (1 inch) shown.