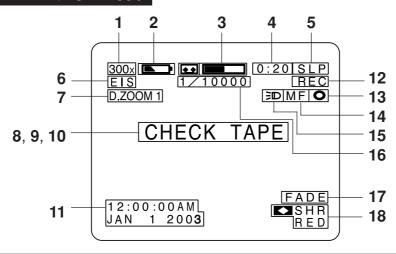

### CAMERA/VCR mode

- 1 Zoom Magnification level (pages 23, 28).
- 3 Tape Remaining (page 31).
  - "

    "flashes and "TAPE END"

    appears for 5 seconds when:
  - End of tape is reached.

## "flashes for 1 minute and "CHECK TAPE" appears for 5 seconds when:

- RECORD/PAUSE is pressed with no cassette, or cassette has no record tab in Camera (RECORD) mode.
- PLAY, FF or REW is pressed with no cassette inserted in VCR mode.

#### 4 10-Second Reminder

Each time a recording is started, a 10 second incremental display (up to 59:50) lets you monitor how long one scene is recorded.

5 TAPE SPEED (pages 11, 17). (SP=standard play, SLP=super long play).

- 6 Digital E.I.S. (page 29).
- 7 Digital Zoom (page 28).

#### 8 VCR-MODE

"VCR-MODE" appears for 1 minute when POWER is set to VCR or if <u>RECORD/PAUSE</u> is pressed in VCR mode.

#### 9 DEW

If moisture condensation occurs in unit, "WARNING DEW DETECTED" appears, and Camcorder will shut off in 15 seconds. Wait until "WARNING" no longer indicates when Camcorder is turned on to use.

- 10 MotionSensor (page 30).
- **11 Date and Time** (pages 14, 15).
- 12 Operating Mode
  - REC (record) PAUSE
  - FF (fast forward) PLAY
  - REW (rewind)
- 13 Backlight (page 23).
- **14 Manual Focus** (page 24).
- 15 Light ON/OFF/AUTO (page 16).
- 16 High Speed Shutter (page 25).
- 17 Fade (page 26).
- **18 Color Digital Fade** (page 27).