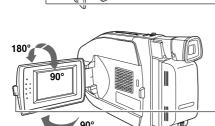

## Recording via EVF or LCD Monitor

View recording scene on EVF (Electronic Viewer Finder) or LCD (Liquid Crystal Display) monitor.

#### Before you begin...

- · Connect Camcorder to power source.
- · Insert cassette with record tab (page 11).
- Press <u>LCD-OPEN</u> to unlock the LCD monitor. Swing LCD monitor fully open and adjust viewing angle.

# 2 Set POWER to CAMERA.

CAMERA.

• Be sure POWER is fully turned to

is fully turned to
CAMERA position. (Record/Pause mode)

PAUSE

 EVF or LCD monitor turns on/off by the POWER switch.

- Both EVF and LCD monitor turn on when LCD is at 180° (see above left). This allows both you and the subject to view the recording.
- 3 LCD : Adjust LCD monitor brightness level.