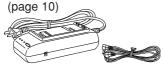

#### Unpack your Camcorder

These accessories are provided in order to set up or use your Camcorder.

1 pc. AC Adaptor (PV-A20) with DC Power Cable

1 pc. Audio/Video Cable (LSJA0390) (pages 21, 22)

1 pc. Battery Pack (PV-BP15/LSSB0007) (pages 9, 10)

## **Charging the Battery Pack**

Charge Battery Pack fully before operation (page 9).

Plug in AC Adaptor.

Insert <u>Battery</u>. CHARGE Lamp flashes, then stays lit when charging is complete.

#### Charging the Battery Pack

Charge Battery Pack fully before use.

Plug in <u>AC Adaptor</u>. POWER Lamp lights.

- Insert <u>Battery</u>.

  A Align left side of Battery with left edge of AC Adaptor.
- Press Battery down and slide in direction of arrow.

Plug in AC Adaptor. POWER Lamp lights.

- While the DC Power Cable (supplied) is connected to the AC Adaptor, the Battery cannot be charged.
- When not in use, unplug AC Adaptor from AC outlet. (Adaptor uses 1.2 W of electricity while plugged in.)