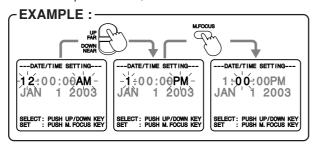

## Setting Date and Time

Date and time including leap year are calculated up to DEC 31, 2099.

--DATE/TIME SETTING---12:00:00AM-JAN 1 2003 SELECT: PUSH UP/DOWN KEY SET : PUSH M. FOCUS KEY

Press or hold down UP or **DOWN** to select hour, then press M.FOCUS to fix.

Repeat for minute, month, day, and year.

Clock starts when year is entered and M.FOCUS is pressed.