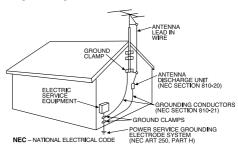

    Do not defeat the safety purpose of the polarized plug.
  - The 3-wire grounding type plug will fit into a grounding type power outlet. This is a safety feature. If you are unable to insert the plug into the outlet, contact your electrician to replace your obsolete outlet. Do not defeat the safety purpose of the grounding type plug.
- 12. Power-Cord Protection Power-supply cords should be routed so that they are not likely to be walked on or pinched by items placed upon or against them. Paying particular attention to cords of plugs, convenience receptacles, and the point where they exit from the unit.
- 13. Outdoor Antenna Grounding If an outside antenna or cable system is connected to the video unit, be sure the antenna or cable system is grounded so as to provide some protection against voltage surges and built-up static charges. Part 1 of the Canadian Electrical Code, in USA Section 810 of the National Electrical Code, provides information with respect to proper grounding of the mast and supporting structure, grounding of the lead-in wire to an antenna discharge unit, size of grounding conductors, location of antenna discharge unit, connection to grounding electrodes, and requirements for the grounding electrode.