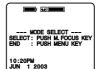

## **Display-Off Mode**

A Set POWER to CAMERA or VCR.

Press MENU for MENU mode.
Press UP or DOWN to select
DISPLAY SET.

Press M.FOCUS for DISPLAY SET menu.
Press UP or DOWN to select DISPLAY.

Press M.FOCUS to select OFF.
Press MENU twice to exit.

Indications are restored the next time Camcorder is turned on.

For assistance, please call: 1-800-211-PANA(7262) or send e-mail to: consumerproducts@panasonic.com

1, B, C, D

POWER