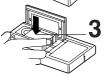

## 24 Source (Playing) Camcorder ΤV Audio/Video VHF Connecting Audio/ Cable Cable (supplied) (not supplied) Video Out To Audio In 🗎 To Video In **Recording VCR**

### **Monitor with your TV**

- Turn TV on and tune to VCR channel (CH3 or CH4).
- Set TV/VCR Selector on VCR to VCR.

#### Before you begin...

- · Make Camcorder-VCR connections (see left).
- Turn both units on.
- Set VCR input signal to LINE. Please see VCR owner's manual.
- · Set Camcorder POWER to VCR.
- Insert a pre-recorded tape into Camcorder and a blank tape with record tab into VCR.
- Press ►/II (PLAY/STILL) on Camcorder, then press again at starting point.
- Press REC, then STILL/PAUSE on
- Press ►/II (PLAY/STILL) on Camcorder and STILL/PAUSE on VCR to start copying.
- Press (STOP) on both units to stop copying.