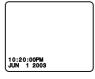

**Each additional press** of M.FOCUS increases start time by 30 minutes.

REC TIME : 10:20PM
REC TIME : 10MIN.
SELECT: PUSH UP/DOWN KEY
SET : PUSH M. FOCUS KEY
START : PUSH MECORD KEY
CANCEL: PUSH MENU KEY
10:20:00PM

Press <u>DOWN</u> to select <u>REC TIME</u>.

Press M.FOCUS

repeatedly to select one of the options shown at left

To cancel the setup, press MENU twice.

**REC TIME:** 

→10MIN. → 20MIN. → 30MIN.

INTERVAL\*2 INTERVAL\*1 TO TAPE 10SEC/MIN. SSEC/MIN. END