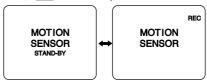

## **MotionSensor**

Recording starts automatically if motion is detected.

#### Before you begin...

- Connect Camcorder to power source.
   Use AC Adaptor for longer recordings.
- · Insert cassette with record tab (page 11).
- Set POWER to CAMERA.
- · Securely position and aim Camcorder.
- Press MENU for MENU mode. Press UP or DOWN to select DIGITAL EFFECTS.
  - --- MENU --- PAGE 1/2
    REC MODE : SP
    SHUTTER : AUTO
    LOD BRIGHT
    DIGIT/UH STSTOIS
    PROGRAMMED REC
    1
    SELECT: PUSH UP/DOWN KEY
    SET : PUSH M. FOCUS KEY
    END : PUSH MENU KEY
- Press M.FOCUS for DIGITAL EFFECTS menu.

Press <u>UP</u> or <u>DOWN</u> to select

MOTIONSENSOR.

**3** Press M.FOCUS to select ON.

Press <u>MENU</u> twice for MotionSensor stand-by mode. (If cassette is not inserted, "•• will flash.)

- Recording will start about 3 seconds after motion is detected.
- Date and time are recorded if displayed in EVF or LCD monitor (page 15).
- Recording stops about 30 seconds after motion ceases.