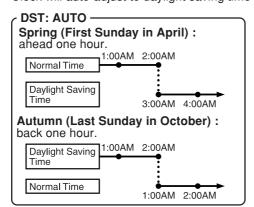

## Auto Daylight Saving Time

Clock will auto-adjust to daylight saving time (DST).

The Camcorder is preset to DST: AUTO. If DST is not observed in your area, set to OFF by doing the following.

Press UP or DOWN to select OFF or AUTO. Press M.FOCUS to confirm entry.

 Auto DST does not function if time zone is set to Hawaii or Samoa (see "Setting the Time Zone" above).