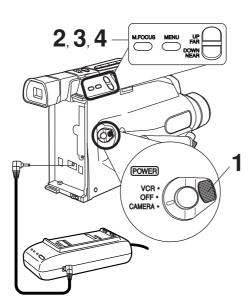

## **Self Demo Mode**

Self Demo mode is on when the screen below appears. To turn it off, follow steps 1-4 below.

#### Before you begin...

• Connect Camcorder to power source.

Set POWER to CAMERA.

2 Press MENU for MENU mode. Press UP or **DOWN** to select SELF DEMO.

Press M.FOCUS to select OFF.

Press MENU to exit.