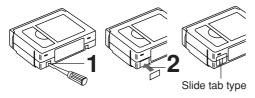

#### Erase Protection Tab

Protects tapes from being accidentally erased.

- To prevent accidental erasing, break off tab with screwdriver. (Or, slide tab open.)
- To record again, cover hole with adhesive tape. (Or, slide tab closed.)