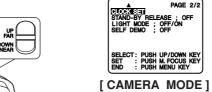

#### Stand-by Quick Release

If left in RECORD/PAUSE mode for 5 minutes, Camcorder switches to Stand-by mode to conserve battery. When set to ON, Stand-by Quick Release lets you resume recording by pressing <u>RECORD/PAUSE</u> two times. Stand-by Quick Release is set to OFF at the factory.

Set <u>POWER to</u> <u>CAMERA</u>.

CLOCK SET RELEASE; OFF
LIGHT MODE: OFF/ON
SELF DEMO: OFF

SELECT: PUSH UP/DOWN KEY
SET: PUSH M. FOCUS KEY

Press MENU for MENU mode.

Press <u>UP</u> or <u>DOWN</u> to select STAND-BY RELEASE.

**3** Press M.FOCUS to select ON or OFF.

**ON**: From Stand-by mode, press <u>RECORD/PAUSE</u> two times to resume recording.

OFF: From Stand-by mode, set POWER to OFF, then to CAMERA. Press RECORD/PAUSE to record.