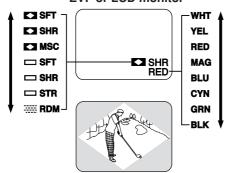

## Viewfinder/LCD Monitor Indications

Tape remaining and battery charge level can be displayed.

2. 3. 4. 5. 6

## Before you begin...

· Connect Camcorder to power source.

Set POWER to CAMERA.

Press MENU for MENU mode. Press UP or DOWN to select **DISPLAY SET** 

Press M.FOCUS for DISPLAY SET menu. Press UP or DOWN to select MODE SELECT.

Press M.FOCUS for MODE SELECT menu.

Press M.FOCUS repeatedly to select the following displays.

POWER

Press MENU three times to exit.

• Tape remaining indicator operates a few seconds after tape starts moving.

### CAMERA/VCR mode

- 1 Zoom Magnification level (pages 23, 28).
- 3 Tape Remaining (page 31).
  - "

    "flashes and "TAPE END"

    appears for 5 seconds when:
  - End of tape is reached.

## "flashes for 1 minute and "CHECK TAPE" appears for 5 seconds when:

- RECORD/PAUSE is pressed with no cassette, or cassette has no record tab in Camera (RECORD) mode.
- PLAY, FF or REW is pressed with no cassette inserted in VCR mode.

#### 4 10-Second Reminder

Each time a recording is started, a 10 second incremental display (up to 59:50) lets you monitor how long one scene is recorded.

5 TAPE SPEED (pages 11, 17). (SP=standard play, SLP=super long play).

- 6 Digital E.I.S. (page 29).
- 7 Digital Zoom (page 28).

#### 8 VCR-MODE

"VCR-MODE" appears for 1 minute when POWER is set to VCR or if <u>RECORD/PAUSE</u> is pressed in VCR mode.

#### 9 DEW

If moisture condensation occurs in unit, "WARNING DEW DETECTED" appears, and Camcorder will shut off in 15 seconds. Wait until "WARNING" no longer indicates when Camcorder is turned on to use.

- 10 MotionSensor (page 30).
- **11 Date and Time** (pages 14, 15).
- 12 Operating Mode
  - REC (record) PAUSE
  - FF (fast forward) PLAY
  - REW (rewind)
- 13 Backlight (page 23).
- **14 Manual Focus** (page 24).
- 15 Light ON/OFF/AUTO (page 16).
- 16 High Speed Shutter (page 25).
- 17 Fade (page 26).
- **18 Color Digital Fade** (page 27).