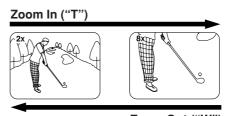

## **Four-Speed Power Zoom**

Zoom in (close up) and out (wide angle) in one of four speeds ranging from slow (16 seconds) to fast (2 seconds).

#### Before you begin...

- · Connect Camcorder to power source.
- Set POWER to CAMERA.

Zoom Out ("W")

- · Zoom slowly: Lightly press <u>"T" (telephoto)</u> or <u>"W" (wide angle)</u> POWER ZOOM button.
- · Zoom quickly: Apply more pressure to the button.