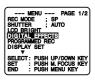

#### VCR Mode Menu Screen

- REC MODE (page 17).
  Change to desired tape speed, SP/SLP.
- 2 SHUTTER (page 25). Select desired shutter speed.
- 3 LCD BRIGHT (pages 17, 20). LCD BRIGHT SETTING sub menu is displayed. Adjust LCD monitor brightness level.
- 4 DIGITAL EFFECTS (pages 26~28, 30). DIGITAL EFFECTS sub menu is displayed. To select DIGITAL ZOOM, MOTIONSENSOR, or FADE.
- 5 PROGRAMMED REC (page 19).
  Camcorder starts and stops recording at a preset time.
- 6 DISPLAY SET (pages 31, 32).
  DISPLAY SET sub menu is displayed.
  To select DISPLAY or MODE SELECT.
- 7 CLOCK SET (pages 14, 15). CLOCK SET sub menu is displayed. Set the Date and Time.
- 8 STAND-BY RELEASE (page 18).
  ON: Enables quick resumption of recording from Stand-by mode.
- 9 LIGHT MODE (page 16). OFF/ON : Light can be set ON or OFF. OFF/ON/AUTO: Light can be set ON, OFF, or AUTO.
- 10 SELF DEMO (page 7). ON: SELF DEMO screen is displayed.

--- MENU --- PAGE 1/2
REC MODE : SP
SHUTTER : AUTO
LCD BRIGHT
LCD BRIGHT
DIGITAL EFFECTS
EDICOTYWHED BES
DISPLAY SET
SELECT: PUSH UP/DOWN KEY
SET : PUSH MEN KEY
END : PUSH MENU KEY

Press M.FOCUS.

(Current time is displayed.) Each additional press of M FOCUS increases