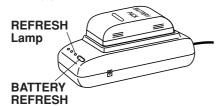

#### **Battery Refresh**

This feature completely discharges Battery before recharging begins. Use after every 5 charges for optimum Battery performance.

## To use battery refresh, insert Battery on AC Adaptor (see steps 1~2 above), then press BATTERY REFRESH.

The REFRESH Lamp lights, then goes out when discharge is complete. Battery charging will then start automatically.