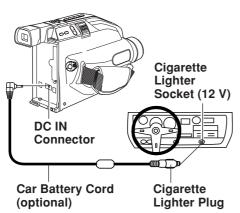

## Car Battery Cord (Optional)

Connect PV-C16 Car Battery Cord (optional) to Camcorder DC IN.

- A Start engine first.
  - B Plug Car Battery Cord into Cigarette lighter socket.
  - · If Car Battery cord fuse needs replacing, use exact current rating (in amps).

- This cord only works in vehicles equipped with DC 12 V (negative ground) battery. Check with your car/truck dealer. Use only specified car battery cord.
- To avoid blowing the car battery cord fuse, do step 2 in the proper order.
- Running vehicles must be well ventilated.
- When not in use, disconnect cigarette lighter plug.
- For personal safety the driver of the vehicle should not attempt to operate the camcorder while driving