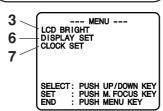

#### Camera Mode Menu Screen

#### VCR Mode Menu Screen

- REC MODE (page 17).
  Change to desired tape speed, SP/SLP.
- 2 SHUTTER (page 25). Select desired shutter speed.
- 3 LCD BRIGHT (pages 17, 20). LCD BRIGHT SETTING sub menu is displayed. Adjust LCD monitor brightness level.
- 4 DIGITAL EFFECTS (pages 26~28, 30). DIGITAL EFFECTS sub menu is displayed. To select DIGITAL ZOOM, MOTIONSENSOR, or FADE.
- 5 PROGRAMMED REC (page 19).
  Camcorder starts and stops recording at a preset time.
- 6 DISPLAY SET (pages 31, 32).
  DISPLAY SET sub menu is displayed.
  To select DISPLAY or MODE SELECT.
- 7 CLOCK SET (pages 14, 15). CLOCK SET sub menu is displayed. Set the Date and Time.
- 8 STAND-BY RELEASE (page 18).
  ON: Enables quick resumption of recording from Stand-by mode.
- 9 LIGHT MODE (page 16). OFF/ON : Light can be set ON or OFF. OFF/ON/AUTO: Light can be set ON, OFF, or AUTO.
- 10 SELF DEMO (page 7). ON: SELF DEMO screen is displayed.