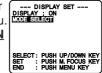

## Viewfinder/LCD Monitor Indications

Tape remaining and battery charge level can be displayed.

2. 3. 4. 5. 6

## Before you begin...

· Connect Camcorder to power source.

Set POWER to CAMERA.

Press MENU for MENU mode. Press UP or DOWN to select **DISPLAY SET** 

Press M.FOCUS for DISPLAY SET menu. Press UP or DOWN to select MODE SELECT.

Press M.FOCUS for MODE SELECT menu.

Press M.FOCUS repeatedly to select the following displays.

POWER

Press MENU three times to exit.

• Tape remaining indicator operates a few seconds after tape starts moving.