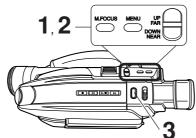

#### Before you begin...

- Connect Camcorder to power source.
   Set POWER to CAMERA.

Press MENU for MENU mode. Press UP or DOWN to select LIGHT MODE

- Press M.FOCUS to set OFF/ON or OFF/ON/AUTO. Press MENU to exit.
- Press LIGHT repeatedly for Light ON, AUTO, or OFF.
  - · In AUTO, light turns itself on/off according to lighting conditions.

#### **EVF or LCD Monitor**

## Replacing the Bulb

- Before you begin...
   Order Part No. VLLW0015 for replacement bulb.
- · Set POWER to OFF.
- Slightly raise portion A of lens cover to unhook, and slide portion B forward to remove.
- Using Tweezers or needle-nose pliers, carefully remove bulb.
  - · Take unit to service center if you need assistance.
- Replace bulb using a clean cloth or tissue. (Do not touch with fingers.)
- Replace lens cover.