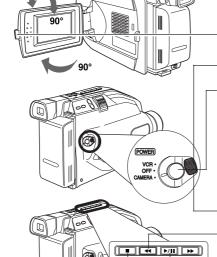

### **Camera Recording**

See page 17.

Press <u>LCD-OPEN</u> to unlock the LCD monitor. Swing it fully open and adjust the angle.

2 Set <u>POWER to CAMERA.</u>

Press <u>RECORD/PAUSE</u> to start recording. Press <u>RECORD/PAUSE</u> again to pause recording.

### Playback using the LCD Monitor

See page 20.

Press <u>LCD-OPEN</u> to unlock the LCD monitor. Swing it fully open and adjust the angle.

Set <u>POWER to VCR.</u>

Press **◄** (<u>REWIND/SEARCH</u>) to rewind tape.

Press ►/II (PLAY/STILL) to start playback.

Press ■ (STOP) to stop playback.

## Recording via EVF or LCD Monitor

View recording scene on EVF (Electronic Viewer Finder) or LCD (Liquid Crystal Display) monitor.

# 2 Set POWER to CAMERA.

CAMERA.

• Be sure POWER is fully turned to

is fully turned to
CAMERA position. (Record/Pause mode)

PAUSE

 EVF or LCD monitor turns on/off by the POWER switch.

- Both EVF and LCD monitor turn on when LCD is at 180° (see above left). This allows both you and the subject to view the recording.
- 3 LCD : Adjust LCD monitor brightness level.