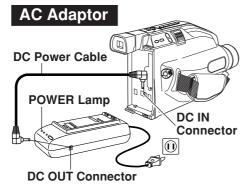

#### To prolong Battery life:

- · While not in use, remove Battery from the Camcorder and AC Adaptor, and store in a cool, dark, dry place.
- Keep Battery terminals clean.

Connect AC Adaptor DC OUT to <u>Camcorder DC IN</u> with supplied DC Power Cable.

Plug in AC Adaptor. POWER Lamp lights.

- While the DC Power Cable (supplied) is connected to the AC Adaptor, the Battery cannot be charged.
- When not in use, unplug AC Adaptor from AC outlet. (Adaptor uses 1.2 W of electricity while plugged in.)