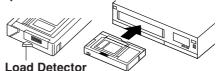

#### Insert VHSIP Cassette in PlayPak

Turn WHSTE cassette Tape Wheel in direction of arrow to take up any slack.

Slide RELEASE to open cassette lid.

**Insert the WHSTE** cassette with the window up and on the left, then snap lid shut.

- Do not obstruct cassette reel while loading.
- Allow PlayPak Load
   Detector to fully retract
   before using in VHS VCR.
   Load Detector