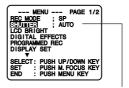

#### VCR Mode Menu Screen

- REC MODE (page 17).
  Change to desired tape speed, SP/SLP.
- 2 SHUTTER (page 25). Select desired shutter speed.
- 3 LCD BRIGHT (pages 17, 20). LCD BRIGHT SETTING sub menu is displayed. Adjust LCD monitor brightness level.
- 4 DIGITAL EFFECTS (pages 26~28, 30). DIGITAL EFFECTS sub menu is displayed. To select DIGITAL ZOOM, MOTIONSENSOR, or FADE.
- 5 PROGRAMMED REC (page 19).
  Camcorder starts and stops recording at a preset time.
- 6 DISPLAY SET (pages 31, 32).
  DISPLAY SET sub menu is displayed.
  To select DISPLAY or MODE SELECT.
- 7 CLOCK SET (pages 14, 15). CLOCK SET sub menu is displayed. Set the Date and Time.
- 8 STAND-BY RELEASE (page 18).
  ON: Enables quick resumption of recording from Stand-by mode.
- 9 LIGHT MODE (page 16). OFF/ON : Light can be set ON or OFF. OFF/ON/AUTO: Light can be set ON, OFF, or AUTO.
- 10 SELF DEMO (page 7). ON: SELF DEMO screen is displayed.

--- MENU --- PAGE 1/2
REC MODE : SP
SHUTTER : AUTO
LCD BRIGHT
LCD BRIGHT
DIGITAL EFFECTS
EDICOTYWHED BES
DISPLAY SET
SELECT: PUSH UP/DOWN KEY
SET : PUSH MEN KEY
END : PUSH MENU KEY

Press M.FOCUS.

(Current time is displayed.) Each additional press of M FOCUS increases