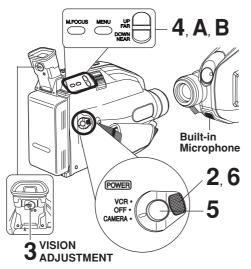

#### Before you begin...

- · Connect Camcorder to power source.
- · Insert cassette with record tab (page 11).
- Press <u>LCD-OPEN</u> to unlock the LCD monitor. Swing LCD monitor fully open and adjust viewing angle.

# 2 Set POWER to CAMERA.

CAMERA.

• Be sure POWER is fully turned to

is fully turned to
CAMERA position. (Record/Pause mode)

PAUSE

 EVF or LCD monitor turns on/off by the POWER switch.

- Both EVF and LCD monitor turn on when LCD is at 180° (see above left). This allows both you and the subject to view the recording.
- 3 LCD : Adjust LCD monitor brightness level.

See To adjust LCD BRIGHT below.

EVF : Look into EVF and adjust

VISION ADJUSTMENT to your evesight.

4 Set REC MODE to "SP" or "SLP" in the CAMERA MODE Menu (page 13).

**5** Press <u>RECORD/PAUSE</u> to start or pause recording.

6 Set POWER to OFF when finished.

• To remove the cassette, slide the TAPE EJECT switch (page 11).