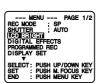

#### VCR Mode Menu Screen

- REC MODE (page 17).
  Change to desired tape speed, SP/SLP.
- 2 SHUTTER (page 25). Select desired shutter speed.
- 3 LCD BRIGHT (pages 17, 20). LCD BRIGHT SETTING sub menu is displayed. Adjust LCD monitor brightness level.
- 4 DIGITAL EFFECTS (pages 26~28, 30). DIGITAL EFFECTS sub menu is displayed. To select DIGITAL ZOOM, MOTIONSENSOR, or FADE.
- 5 PROGRAMMED REC (page 19).
  Camcorder starts and stops recording at a preset time.
- 6 DISPLAY SET (pages 31, 32).
  DISPLAY SET sub menu is displayed.
  To select DISPLAY or MODE SELECT.
- 7 CLOCK SET (pages 14, 15). CLOCK SET sub menu is displayed. Set the Date and Time.
- 8 STAND-BY RELEASE (page 18).
  ON: Enables quick resumption of recording from Stand-by mode.
- 9 LIGHT MODE (page 16). OFF/ON : Light can be set ON or OFF. OFF/ON/AUTO: Light can be set ON, OFF, or AUTO.
- 10 SELF DEMO (page 7). ON: SELF DEMO screen is displayed.